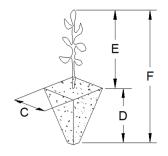

#### TRANSPLANTER

- Inter-row (IF) adjustable mini- mum 45 cm (standard)
- Inter- plant (IP) adjustable minimum 12 cm.
- Approximate hourly production: around 4500 seedlings/hour per operator.

| C = | cm | 2÷ | 6 |
|-----|----|----|---|
|-----|----|----|---|

 $D = cm 4 \div 7$ 

 $E = cm 8 \div 23$ 

 $F = cm 12 \div 30$ 

| TECHNICAL FEATURES  |    | • ROWS |     |     |     |     |     |  |
|---------------------|----|--------|-----|-----|-----|-----|-----|--|
| - element           | nr | 1      | 2   | 3   | 4   | 5   | 6   |  |
| - chassis           | cm | 150    | 200 | 250 | 300 | 350 | 400 |  |
| • min inter- plant  | cm | -      | 45  | 50  |     |     |     |  |
| • max inter-row     | cm | -      | 170 | 110 | 90  | 80  | 74  |  |
| ■ width             | cm | 180    |     |     |     |     |     |  |
| • height            | cm | 115    |     |     |     |     |     |  |
| ■ total weight      | kg | 200    | 285 | 370 | 455 | 540 | 640 |  |
| ■ requied min power | Нр | 20     | 35  | 45  | 60  | 75  | 90  |  |