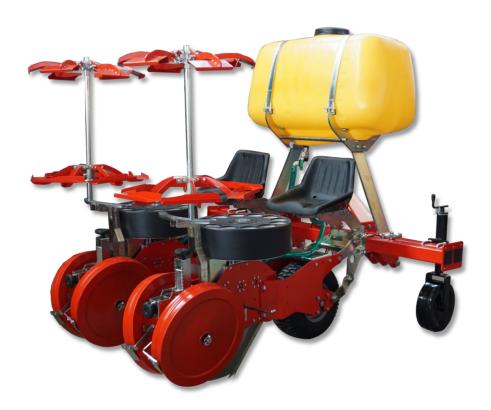

# **TC MONODRIVE AVANT**

### TRANSPLANTER

## TRANSPLANTER-TC

Semiautomatic with 12 cups rotating distributor

- Use: semiautomatic equipment for transplanting seedlings with a conical or pyramid-shaped root ball All independent modules (from 1 to 6 transplant elements) are fed by 12 cups rotating distributor. Recommended for tobacco, tomato, cabbage, courgette, broccoli and other similar seedlings.
- Adaptation to the ground and transplanting: with parallelogram arm that keeps the equipment constantly adapted to the ground, always remaining parallel to the surface; with adjusting tie rod for manually adjusting the depth of the furrow; with a knob to regulate the quantity of soil to earth up around the root balls

### **TC MONODRIVE AVANT**

#### TRANSPLANTER

- Inter-row (IF) adjustable mini- mum 45 cm (standard)
- Inter- plant (IP) adjustable minimum 12 cm.
- Approximate hourly production: around 4500 seedlings/hour per operator.

| C = | cm | 2÷ | 6 |
|-----|----|----|---|
|-----|----|----|---|

#### **ACCESSORIES**

Watering system direct on seedling
Watering system at continuous flow on row
Water tank 330 L with fixing supports
Hose carrier-layer with front fixing support
3-point hitch with telescopic bar
Gears for additional transplant distances
Rotating container holders with fixing supports (6)
Adjustable microgranulator

Double seat with support plate and fixing support
Row tracers (pair-manual type)
Row tracers (pair- hidraulic type)
Tempered steel furrower
Lister blade
Root ball separator
Transversal container holder at 2 shelved
Fertilizer spreader