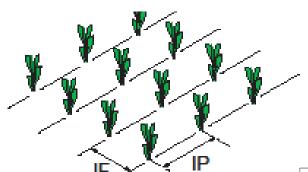

#### TRANSPLANTER

- Inter-row (IF) adjustable mini- mum 45 cm (standard)
- Inter- plant (IP) adjustable minimum 12 cm.
- Approximate hourly production: around 4500 seedlings/hour per operator.

| C = | cm | 2÷ | 6 |
|-----|----|----|---|
|-----|----|----|---|

 $D = cm 4 \div 7$ 

 $E = cm 8 \div 23$ 

 $F = cm 12 \div 30$ 

| TECHNICAL FEATURES  |    | • ROWS |     |     |     |     |     |  |
|---------------------|----|--------|-----|-----|-----|-----|-----|--|
| - element           | nr | 1      | 2   | 3   | 4   | 5   | 6   |  |
| - chassis           | cm | 150    | 200 | 250 | 300 | 350 | 400 |  |
| • min inter- plant  | cm | -      | 45  | 50  |     |     |     |  |
| • max inter-row     | cm | -      | 170 | 110 | 90  | 80  | 74  |  |
| ■ width             | cm | 180    |     |     |     |     |     |  |
| • height            | cm | 115    |     |     |     |     |     |  |
| ■ total weight      | kg | 200    | 285 | 370 | 455 | 540 | 640 |  |
| ■ requied min power | Нр | 20     | 35  | 45  | 60  | 75  | 90  |  |