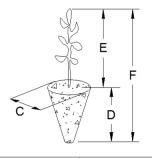

#### TRANSPLANTER

- Inter-row (IF) adjustable mini- mum 45 cm (standard)
- Inter- plant (IP) adjustable minimum 12 cm.
- Approximate hourly production: around 4500 seedlings/hour per operator.

| C = | cm | 2÷ | 6 |
|-----|----|----|---|
|-----|----|----|---|

 $D = cm 4 \div 7$ 

 $E = cm 8 \div 23$ 

 $F = cm 12 \div 30$ 

| TECHNICAL FEATURES  |    | • ROWS |     |     |     |     |     |  |
|---------------------|----|--------|-----|-----|-----|-----|-----|--|
| - element           | nr | 1      | 2   | 3   | 4   | 5   | 6   |  |
| - chassis           | cm | 150    | 200 | 250 | 300 | 350 | 400 |  |
| • min inter- plant  | cm | -      | 45  | 50  |     |     |     |  |
| • max inter-row     | cm | -      | 170 | 110 | 90  | 80  | 74  |  |
| ■ width             | cm | 180    |     |     |     |     |     |  |
| • height            | cm | 115    |     |     |     |     |     |  |
| ■ total weight      | kg | 200    | 285 | 370 | 455 | 540 | 640 |  |
| ■ requied min power | Нр | 20     | 35  | 45  | 60  | 75  | 90  |  |